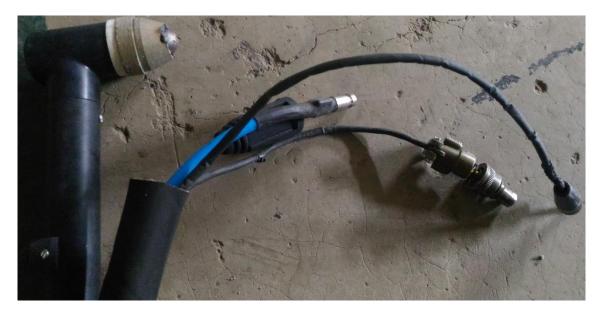

## Electrode

Nozzle

Hose assembly with the torch

Air cooled Hand torch with Trigger lock Switch

## **FEATURES**

- The Torch is high impact and heat resistant type.
- Torch has various safety features as follows-
  - 1. Sensor to protect accidental safety
  - 2. Leather torch sheating

3. Additional protection for torch leads against burnthrough and abrasion

4. Trigger lock switch

- Machine is equipped with Fast connectors, a quickdisconnect system for connecting and disconnecting hand and machine torch heads. When connecting or disconnecting a torch, first turn OFF the system.
- Torch design for higher life of consumables
- Safety interlocking system to de-activate the torch when the consumable parts are removed for refitting.
- Torch Air Cooled type for Cutting.