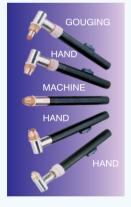

# **AIR COOLED TORCHES**

#### **TORCHES**

GOUGING SAMPLE

#### **TORCHES SPARES**

- A. Machine Torch Head
- B. Manual Torch Head
- 1. Front Cap for Machine Torch
- 2. Front Cap for Manual Torch
- 3. Nozzle
- 4. Nozzle Holder
- 5. Electrode Holder
- 6. Contact Tube
- 7. Electrode
- Torch head is quick connection type and same can be replaced within minutes without use of any tools/spanners.
- Torch has facility to adapt gouging torch to the same cable hose assembly.