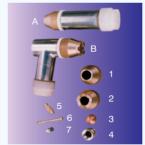

#### **TORCHES SPARES**

- A. Machine Torch Head
- B. Manual Torch Head
- 1. Front Cap for Machine Torch
- 2. Front Cap for Manual Torch
- 3. Nozzle
- 4. Nozzle Holder
- 5. Electrode Holder
- 6. Contact Tube
- 7. Electrode
- Torch head is quick connection type and same can be replaced within minutes without use of any tools/spanners.
- Torch has facility to adapt gouging torch to the same cable hose assembly.