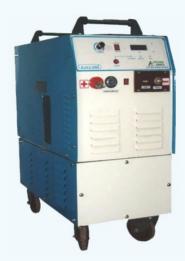

# PLASMA CUTTING MACHINE (IGBT INVERTER BASED)

With the help of oil free compressed air delivery at 5.5kg/cm<sup>2</sup> & electricity cut all metals like Stainless Steel, MildSteel, Copper, Brass, Aluminum, Inconel, Monel, Titanium, Nickel, Chrome, Bronze, Galvanized Steel, Heated Steel, Wear Plates etc.

MODELS: Plasma 45i, Kali 45i, Kali 80i, Kali 100i, Kali 200i

# **TECHNICAL SPECIFICATIONS**

| MODEL                          | KALI 80i                          |
|--------------------------------|-----------------------------------|
| Input Supply                   | 3Ph., 415Volts, 50Hz, Max. 40Amps |
| Max. OCV, Volts                | 400                               |
| Rated Output Current           | 20 - 60Amps., ±10%                |
| Duty Cycle @ 60%               | 50 Amps.                          |
| Cutting Range, (Fine / Coarse) | 25/32 mm                          |
| Cut Speed                      | 10ipm for 25mm, 5ipm for 32mm     |
| Max. Air Pressure              | 6 bar                             |
| Max. Air Flow Rate             | 220 L/min                         |
| Protection Class               | IP 23                             |
| Insulation Class               | "H"                               |
| Power Source Cooling           | Forced Air                        |
| Reco. Torch Cooling            | Air                               |
| Weight without Torch           | 40kgs. Approx.                    |